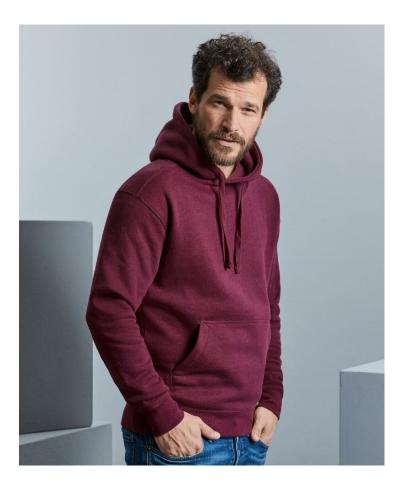

# Russell | 261M

Men's Authentic Melange Hooded Sweatshirt

### **Description:**

Straight cut, 2-layer hood with drawcord channel, flat drawstring, herringbone necktape, halfmoon in neck, cuffs and hem with elastane, set in kangaroo pocket, cover seams on armholes, cuffs and hem, forward shoulder seams, 3-layer construction, headphone guide, neutral size label