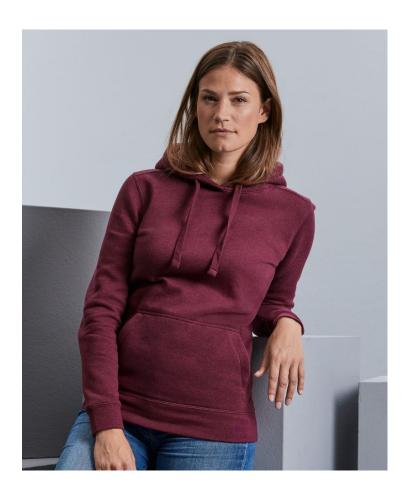

## Russell | 261F

Ladies' Authentic Melange Hooded Sweat

Article no.:

10.261F

Material:

280g/m², 75% cotton, 21% polyester, 4% viscose, carbon melange: 77% cotton, 23% polyester

Sizes:

XS - XL

## **Description:**

Tailored fit, 2-layer hood with drawcord channel, flat drawstring, herringbone necktape, halfmoon in neck, cuffs and hem with elastane, set in kangaroo pocket, cover seams on armholes, cuffs and hem, forward shoulder seams, 3-layer construction, headphone guide, neutral size label