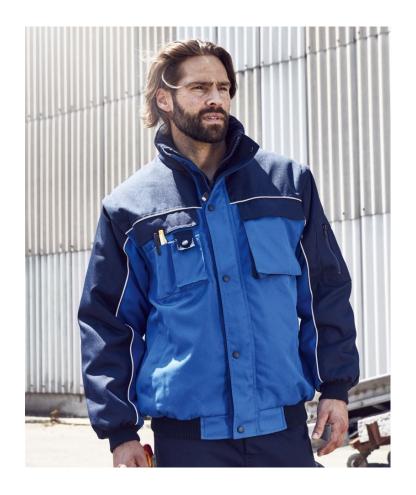

## **Description:**

water repellent (600mm water column), wind- and dirt-repellent, detachable sleeves with zip, inside of collar made of warming fleece, 2 big breast pockets, mobile phone pocket and pencil compartment in right-hand breast pocket, practical sleeve zip pocket, 2 spacious inner pockets, knitted bands on sleeves and waist, reflective piping on the sleeves at front and at back (without protective function), decoration access at the back and at left-hand breast pocket